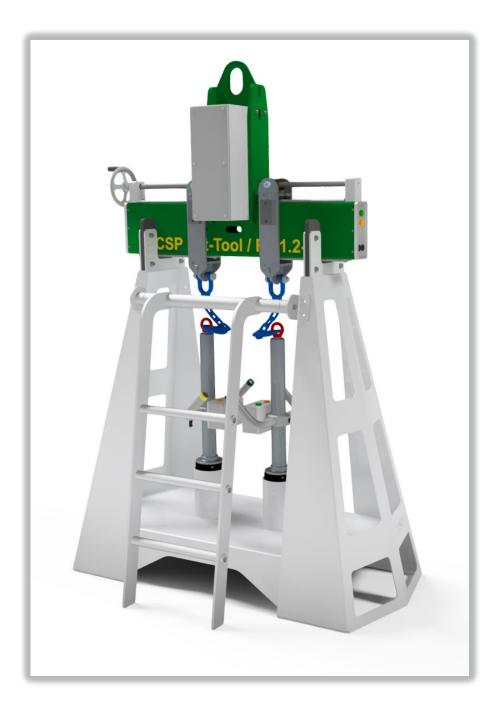

## **CSP Tripod for FE-1,2**

Scan-Pile ApS

Langelandsvej 12B, DK-5500 Middelfart Telefon +45 82820050 CVR: 35635688

WWW.SCAN-PILE.COM

*Tripod* is specially designed for safe storage of lifting yokes when this isn't in operation.

The stand ensures a stable, safe, and gentle storage of lifting beams together with the claw-unit is relived.

Stand is mounted with two pcs. guide tubes for clow scars, at the same time the lifting chain is relieved which means that a possible change of claws easily can be done in a safe way, in addition, the stand is equipped with a guide this is produced in polyurethane PEHD 300 in black, and thereby securing beams against unnecessary scratches, and at the same time the guide secures easy placing of yoke.

Tripod is made in seawater-resist aluminum. Weight each tripod app. 50Kg.

One set consist of two identical tripods, this also ensures that lifting yokes can be stalled where this is most appropriate.

**Option:** Tripod can be equipped with special designed ladder for secure access to crane hook, and cable connection, ladder and fittings are made in seawater-resist aluminum.