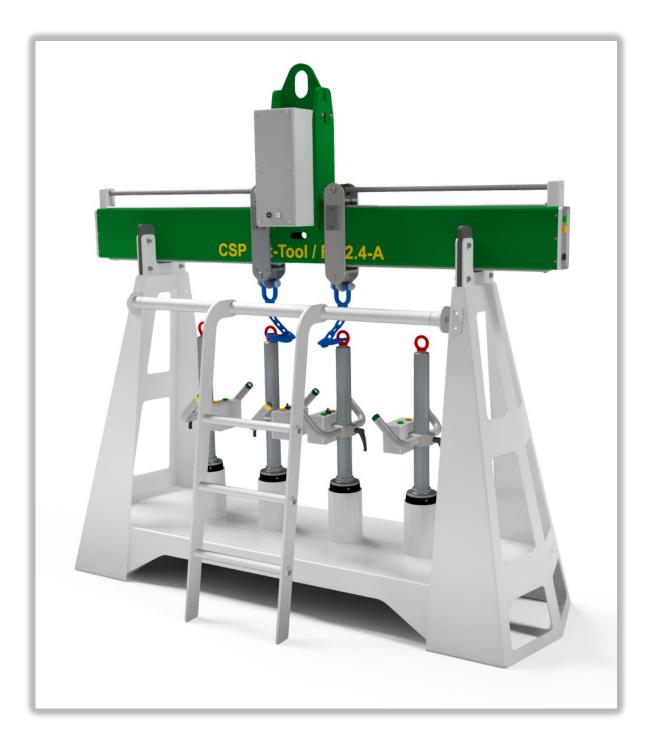

## **CSP Tripod for FE-2,4**

Scan-Pile ApS

Langelandsvej 12B, DK-5500 Middelfart Telefon +45 82820050 CVR: 35635688

WWW.SCAN-PILE.COM

*Tripod* is specially designed for safe storage of lifting yokes when this isn't in operation.

The stand ensures a stable, safe, and gentle storage of lifting beams together with the claw-unit is relived.

Stand is mounted with two pcs. guide tubes for clow scars, at the same time the lifting chain is relieved which means that a possible change of claws easily can be done in a safe way, in addition, the stand is equipped with a guide this is produced in polyurethane PEHD 300 in black, and thereby securing beams against unnecessary scratches, and at the same time the guide secures easy placing of yoke.

Tripod is made in seawater-resist aluminum. Weight each tripod app. 60Kg.

One set consist of two identical tripods, this also ensures that lifting yokes can be stalled where this is most appropriate.

**Option:** Tripod can be equipped with special designed ladder for secure access to crane hook, and cable connection, ladder and fittings are made in seawater-resist aluminum.

2021-09\_GB