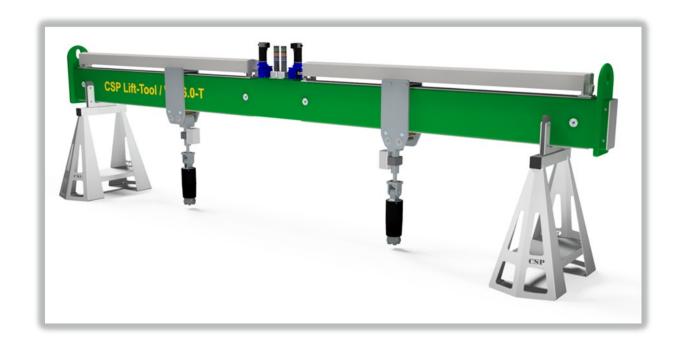

## **CSP Tripod for WE-T**

Stand for Lift-Tool type WE-T

## Stand for Lift-Tool type WE-T

The stand is specially designed for safe setting down and storage of the CSP Lift-Tool WE-T when not in use. The design of the stand ensures stable, safe and gentle storage.

The stand is equipped with a handlebar made of polyurethane PEHD 300 in black, thereby securing the yoke against unnecessary scratches, and the design of the handlebar makes it easy to place the yoke.

The stand is made of seawater-resistant aluminium.

Weight per stand is approx. 45 kg.

A set of racks consists of two identical racks, as shown in the picture.