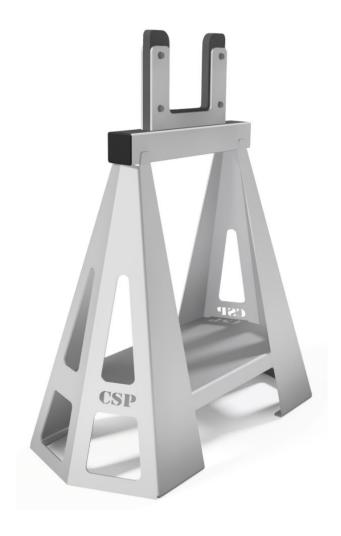

## Stand for Lift-Tool type WE-T

The stand is specially designed for safe setting down and storage of the CSP Lift-Tool WE-T when not in use. The design of the stand ensures stable, safe and gentle storage.

The stand is equipped with a handlebar made of polyurethane PEHD 300 in black, thereby securing the yoke against unnecessary scratches, and the design of the handlebar makes it easy to place the yoke.

The stand is made of seawater-resistant aluminium.

Weight per stand is approx. 45 kg.

A set of racks consists of two identical racks, as shown in the picture.