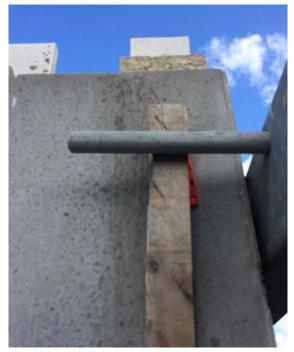

"Keyholes" = flexibility.

SP-CER consists of one or two rows of crossbeams which are provided with "keyholes" these keyholes are designed so that the steel mandrel can be easily placed where this is desired, while the mandrel is locked, we recommend that plastic or wooden wedges are used between the mandrel and element.