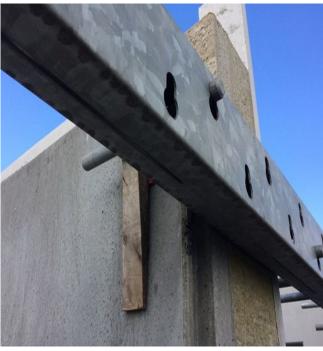

"Keyholes" = flexibility.

SP-CER consists of one or two rows of crossbeams which are provided with "keyholes" these keyholes are designed so that the steel mandrel can be easily placed where this is desired, while the mandrel is locked, we recommend that plastic or wooden wedges are used between the mandrel and element.

#### **Maintenance:**

SP-CER. The system is made of hot-dip galvanized steel and as such requires no maintenance, however, steel mandrels must be discarded if they have been damaged.