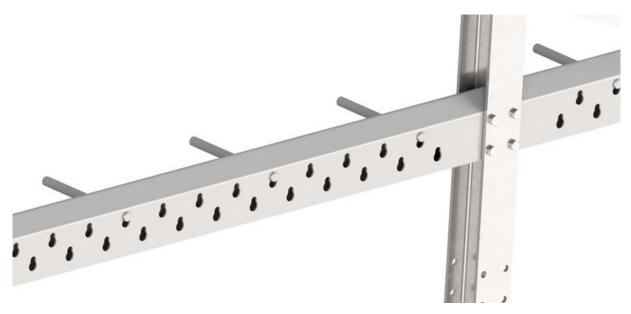

"Keyholes" = flexibility.

SP-CER consists of one or two rows of crossbeams which are provided with "keyholes" these keyholes are designed so that the steel mandrel can be easily placed where this is desired, while the mandrel is locked, we recommend that plastic or wooden wedges are used between the mandrel and element.

SP-CER also consists of a bottom frame and crossbar, also necessary columns, and wind crossings.