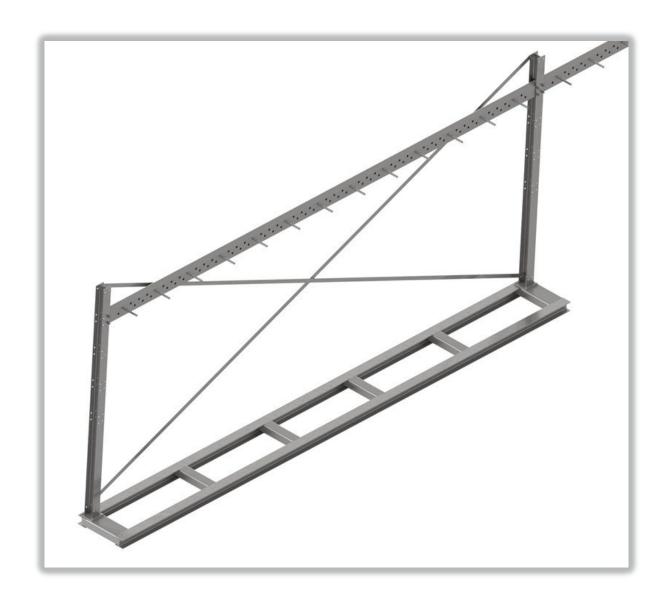

## Rack for concrete wallelements

SP-CER: Standard or Taylor designed system

**SP-CER**. Is a unique system for storage prefabricated concrete wall elements, the system is a standard or taylor designed system which is built in hot galvanized steel, SP-CER can be adapted to the customer's current needs. By using SP-CER. ensures that concrete elements can be stored vertically, which reduces handling damage to elements while ensuring a very stable and secure element storage.

"Keyholes" = flexibility.

SP-CER consists of one or two rows of crossbeams which are provided with "keyholes" these keyholes are designed so that the steel mandrel can be easily placed where this is desired, while the mandrel is locked, we recommend that plastic or wooden wedges are used between the mandrel and element.

SP-CER also consists of a bottom frame and crossbar, also necessary columns, and wind crossings.