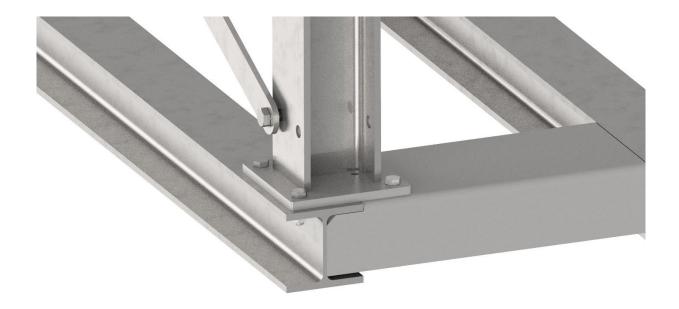

SP-CER also consists of a bottom frame and crossbar, also necessary columns, and wind crossings.

# Design:

SP-CER. The system is designed and adapted individually so that the customer's needs and wishes are met.