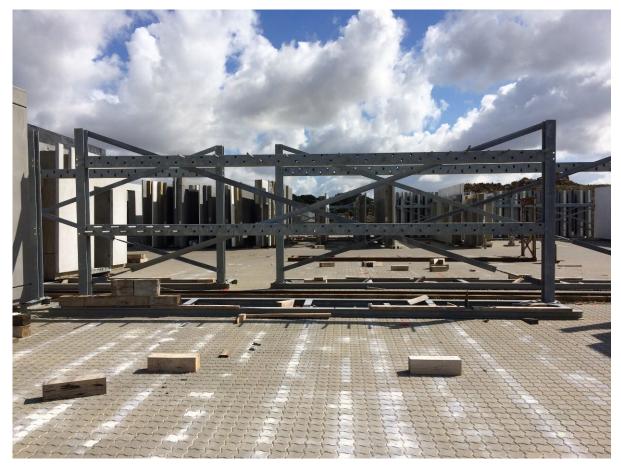

## Rack for concrete wallelements

SP-CER: Standard or Taylor designed system

**SP-CER**. Is a unique system for storage prefabricated concrete wall elements, the system is a standard or taylor designed system which is built in hot galvanized steel, SP-CER can be adapted to the customer's current needs. By using SP-CER. ensures that concrete elements can be stored vertically, which reduces handling damage to elements while ensuring a very stable and secure element storage.

**SP-CER** Reduces storage area and optimizes warehouse logistics if elements are handled using CSP LIFT-TOOL / WE. Can the handling of elements be further optimized, while at the same time improving the working environment and safety.

SP-CER also consists of a bottom frame and crossbar, also necessary columns, and wind crossings.