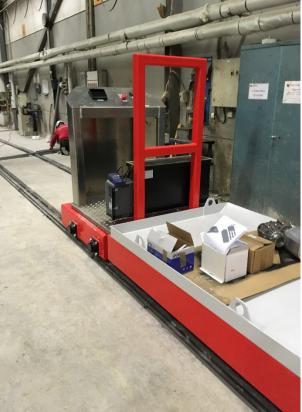

### **Mounting / Supervision / Service**

**Molding unit** 

Concrete transport

### Among Scan-Piles MSS tasks can the following be mentioned:

- Optimization of casting unit etc.: Skanska, Bollebygd-SE
- Assembly of rails and transport truck for concrete: Thomas Betong, Uddevalla-SE
- > Assembly of racks, rails and transport vehicles: ConForm, Strömstad-SE