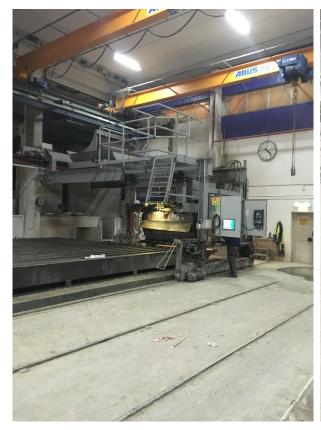

### **Mounting / Supervision / Service**

**Molding unit** 

Concrete transport

### Among Scan-Piles MSS tasks can the following be mentioned:

- Optimization of casting unit etc.: Skanska, Bollebygd-SE
- Assembly of rails and transport truck for concrete: Thomas Betong, Uddevalla-SE
- > Assembly of racks, rails and transport vehicles: ConForm, Strömstad-SE