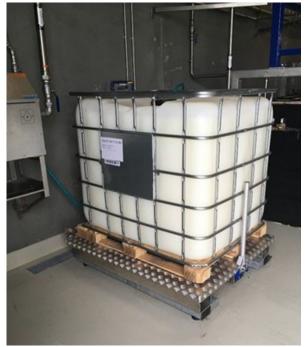

### **SP-Tilt= Safe handling of pallet tanks**

SP-Tilt with pallet tank

SP-Tilt handled with fog lift

## A safe working environment **©**

**SP-Tilt** ensures that the pallet tank is emptied completely, regardless of whether a suction lance is used, or the tank is emptied using the bottom valve.

**SP-Tilt** is a newly developed manual hydraulic handling and tilting device for pallet tanks.