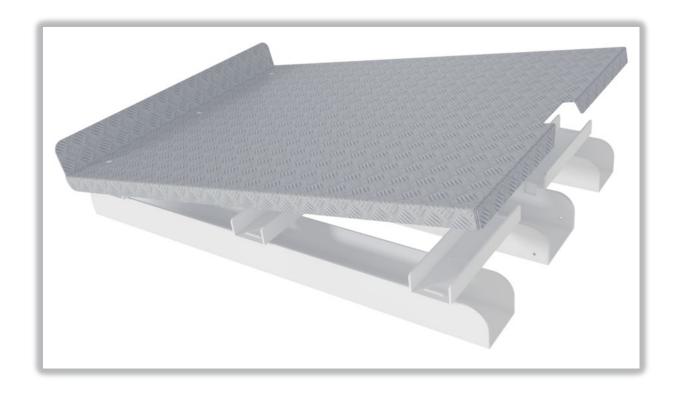

### **SP-Tilt= Safe handling of pallet tanks**

SP-Tilt with pallet tank

SP-Tilt handled with fog lift

## A safe working environment **©**

**SP-Tilt** ensures that the pallet tank is emptied completely, regardless of whether a suction lance is used, or the tank is emptied using the bottom valve.

**SP-Tilt** is a newly developed manual hydraulic handling and tilting device for pallet tanks.

**SP-Tilt** can be handled using a truck, stacker or forklift, and the tilting function is easy with the built-in hydraulic jack. At the same time, an edge ensures that the pallet cannot slip.

**SP-Tilt** is in aluminum and is available in 2 sizes: BM-Tilt / EU 80x120, and BM-Tilt / XL100x120