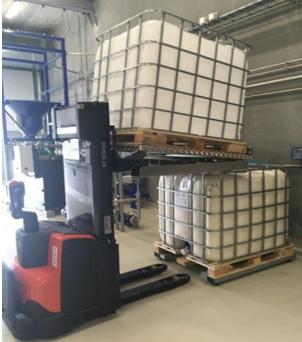

### **SP-Tilt= Safe handling of pallet tanks**

SP-Tilt with pallet tank

SP-Tilt handled with fog lift

**SP-Tilt** can be handled using a truck, stacker or forklift, and the tilting function is easy with the built-in hydraulic jack. At the same time, an edge ensures that the pallet cannot slip.

**SP-Tilt** is in aluminum and is available in 2 sizes: BM-Tilt / EU 80x120, and BM-Tilt / XL100x120