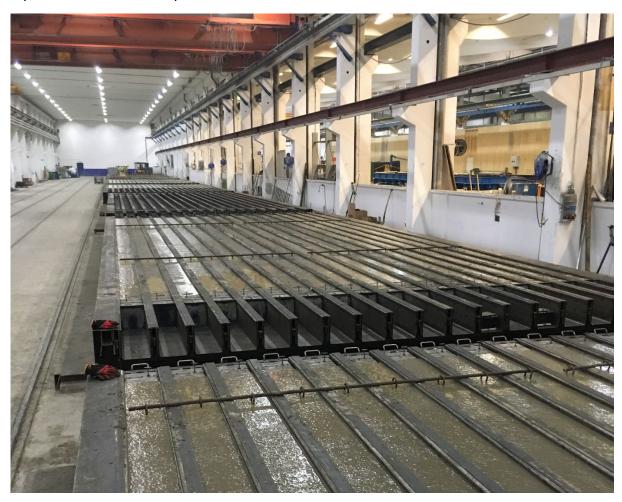

It was the former Kaj Dalgaard Smede & Maskinværksted (KD Maskinfabrik) that in 1988 developed the revolutionary automatic mold system for Centrum Pæle A/S Vejle.

Over time, this automatic form system has been established at all of Centrum Pæle's (now part of the Aarsleff group) pile factories in Europe. Skanska AB has chosen a similar solution at their factory in Bollebygd (Sweden)

Scan-Pile will in future market this system both at home and on the export market. The system fits into Scan-Pile's other program which (in collaboration with strategic sub-suppliers) includes the complete machine delivery from the production of reinforcing mesh over concrete mixing plants to complete production plants VERS® this is the world's most automatic production plant for prefabricated concrete piles.