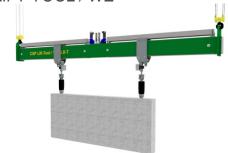

WWW.SCAN-PILE.COM

Scan-Pile ApS and CPT A/S has in common developed and patented (pat. No DK180303) Lifting and handling equipment for precast wall and floor elements.

Lifting tools for wall elements

This lifting yoke is specially designed for semi-automatic lifting /handling of prefabricated walls

WE lifting yoke is Taylor designed based on custom demands and wishes.