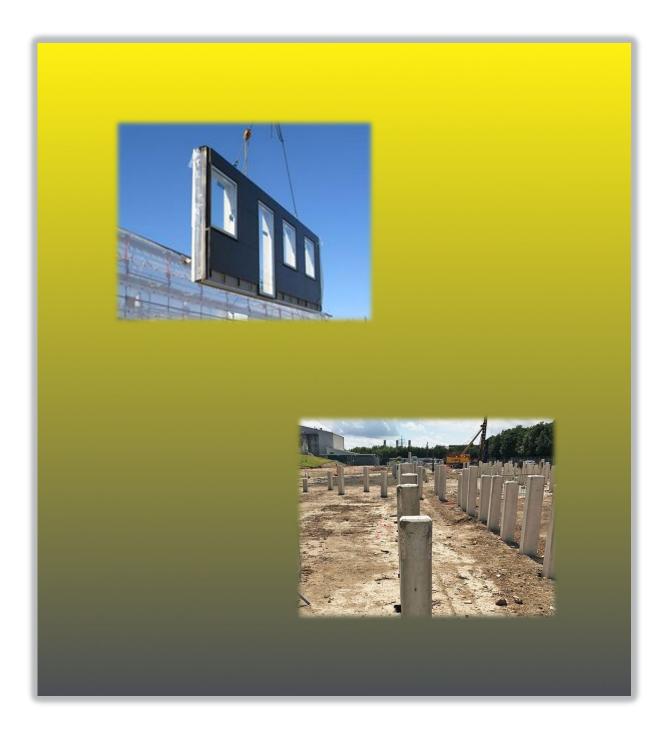

WWW.SCAN-PILE.COM

Scan-Pile ApS and CPT A/S has in common developed and patented (pat. No DK180303) Lifting and handling equipment for precast wall and floor elements.

Lifting tools for wall elements

This lifting yoke is specially designed for semi-automatic lifting /handling of prefabricated walls

## Lifting tools for floor elements

This lifting yoke is specially designed for semi-automatic lifting /handling of prefabricated concrete decks. It can be hollow or solid decks with embedded DEHA anchors

## CSP Adapter

Scan-Pile has many years of experiences in the supply of machinery and other equipment for production of precast foundation piles. Scan-Pile offer the complete palette from molds to complete production lines.