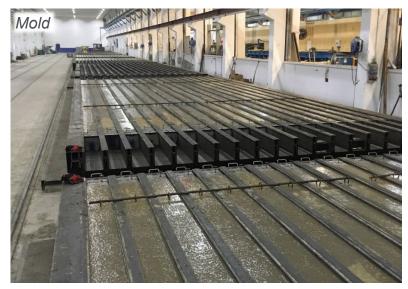

#### SP Equipment Mold

Photo shows automatic molds for precast pile production.

Molds are available in different sizes and lengths with associated accessories.

**SP Equipment – Casting unit** Photo shows SP-fully automatic casting unit for precast piles.