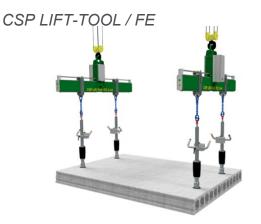

WWW.SCAN-PILE.COM

Scan-Pile ApS and CPT A/S has in common developed and patented (pat. No DK180303) Lifting and handling equipment for precast wall and floor elements.

Lifting tools for wall elements

This lifting yoke is specially designed for semi-automatic lifting /handling of prefabricated walls

## Lifting tools for floor elements

This lifting yoke is specially designed for semi-automatic lifting /handling of prefabricated concrete decks. It can be hollow or solid decks with embedded DEHA anchors

FE lifting yoke could be supplied for elements widths of 1,2 or 2,4m. and for 2,5 or 5 t DEHA anchors. Lifting yoke is available in an M and an A version.