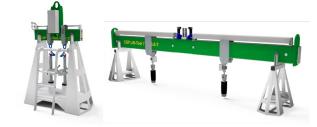

## Tripod for lifting yoke

Scan-Pile delivers specially designed tripods for both FE and WE lifting yokes. Tripods are designed for optimal safety both when loading and unloading

Tripods are made in aluminum.