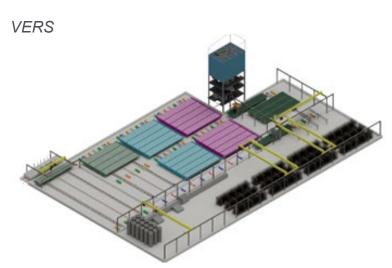

#### SP VERS

3D Photo illustration shows a complete factory layout.

VERS is the ultimate "smart" solution on a future factory for precast foundation pile production.

For further info please don't hesitate to contact our team.