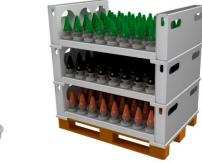

#### CSP Tripod FE/WE

DEHA adapters and storage racks

CSP adapter is used in conjunction with WE lifting yoke and is supplied for 2,5; 5; 7,5 and 10t anchors.

Racks are multifunctional and specially designed for safe handling and storage of CSP-adapters.